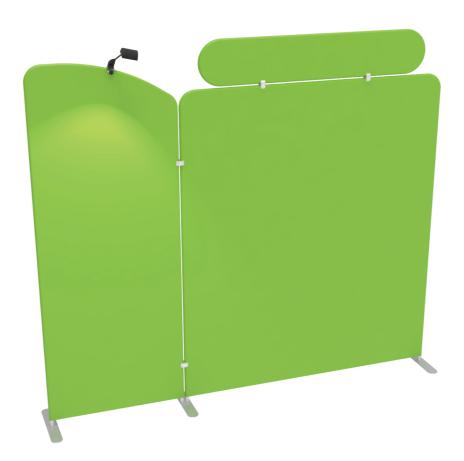

# STEP 02

Interconnect display stands with C-shaped clips.

Screw light clips at top of display stands, slide lights onto them and adjust their direction.

10X10FT-BOOTH-C

(2) Printed fabric banner

(3) Brochure rack x 2 / Screws x 4
Tablet PC holder x1