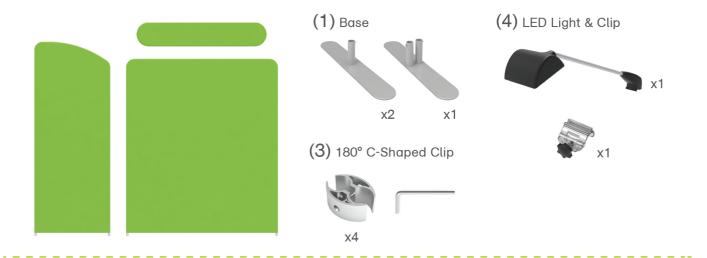

# STEP 01

Insert display stands onto feet by pressing their knobs.

# STEP 02

Interconnect display stands with C-shaped clips.

Screw light clips at top of display stands, slide lights onto them and adjust their direction.

10X10FT-BOOTH-C

(2) Printed fabric banner

(3) Brochure rack x 2 / Screws x 4
Tablet PC holder x1