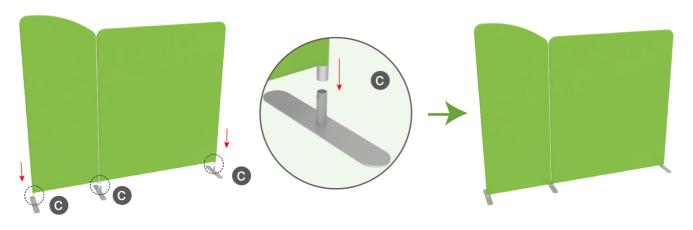

10X10FT-BOOTH-C













STEP 02 Connect long poles with corner poles according to labelings.







(1) Hardware

(2) Printed Graphic Fabric Banner (Optional)





## STEP 01

Connect poles according to labelings.





# STEP 02

Slide fabric banner on frame from left and zip up at right.







# STEP 01

Insert display stands onto feet by pressing their knobs.



# STEP 02

Interconnect display stands with C-shaped clips.



Screw light clips at top of display stands, slide lights onto them and adjust their direction.







10X10FT-BOOTH-C









(2) Printed fabric banner



(3) Brochure rack x 2 / Screws x 4
Tablet PC holder x1



# STEP 01



### **STEP 02**

To connect 2 long side tubes by the corner pieces







# STEP 03

To install the cross bar according to labellings



# STEP 04

To wrap the fabric from top to the middle of frame, then put the iPad in the holder and adjust the holder to right size and lock it by Allen Key Afterwards, install the set to the display stand.



# STEP 05

To pull the fabric banner to bottom and zip up.



# STEP 06

To Install 2 racks by screws in position



(1) Durable Plastic Hard Case, Aluminum Suppo