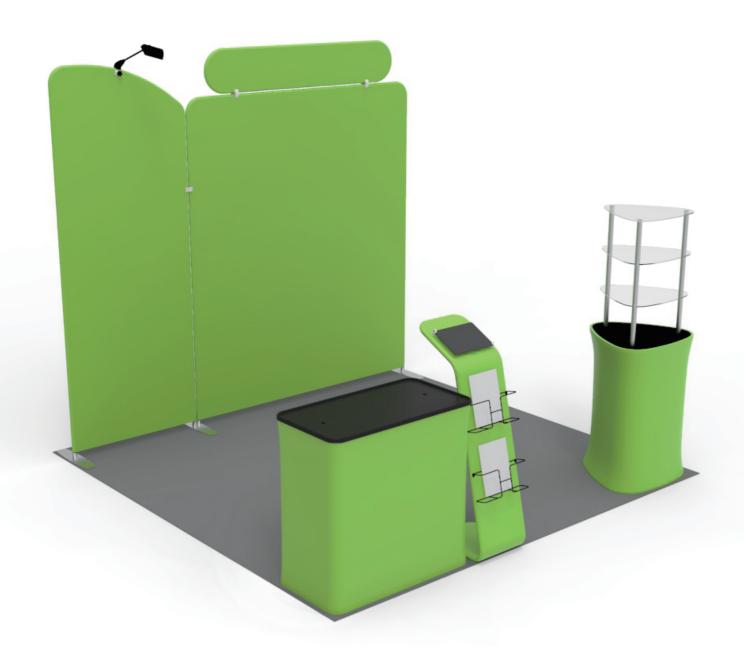

# STEP 02

Interconnect display stands with C-shaped clips.

Screw light clips at top of display stands, slide lights onto them and adjust their direction.

10X10FT-BOOTH-C

(2) Printed fabric banner

(3) Brochure rack x 2 / Screws x 4
Tablet PC holder x1