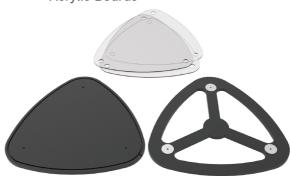

### ★ One Tool (Hex Wrench)

(1) Straight Support Poles

(2) Top MDF Board, Bottom MDF Board, Acrylic Boards

(3) Printed Graphic Fabric Banner

## **STEP 04**

Pull fabric banner from bottom to top and insert into top MDF board's slot.

Screw straight support poles with threaded holes filled onto nuts and place acrylic boards on them layer by layer.