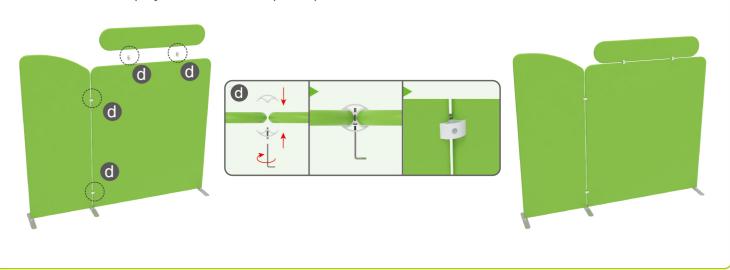

# STEP 02

Interconnect display stands with C-shaped clips.

Screw light clips at top of display stands, slide lights onto them and adjust their direction.

10X10FT-BOOTH-C

(2) Printed fabric banner

(3) Brochure rack x 2 / Screws x 4
Tablet PC holder x1