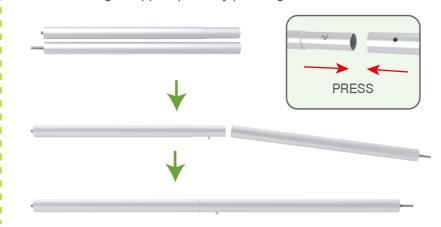

holder and adjust the holder to right size and lock it by Allen Key Afterwards, install the set to the display stand.



# STEP 05

To pull the fabric banner to bottom and zip up.



# STEP 06

To Install 2 racks by screws in position



(1) Durable Plastic Hard Case, Aluminum Support Poles



(2) Printed Graphic Fabric Banner



## STEP 01

Put hard case's top into fabric banner.



# STEP 02

Insert support poles into hard case's top & bottom.



Wrap fabric banner from bottom to top & twist it to be smooth, lay hard case's intermediate panel on podium's top.





### ★ One Tool (Hex Wrench)

(1) Straight Support Poles



(2) Top MDF Board, Bottom MDF Board, Acrylic Boards



(3) Printed Graphic Fabric Banner



## **STEP 01**

Connect straight support poles by pressing knobs to lock.



## **STEP 02**

Insert fabric banner into bottom MDF board's slot and turn it over.









Screw straight support poles in bottom MDF board's threaded holes and place top MDF board on them.



## **STEP 04**

Pull fabric banner from bottom to top and insert into top MDF board's slot.



Screw straight support poles with threaded holes filled onto nuts and place acrylic boards on them layer by layer.