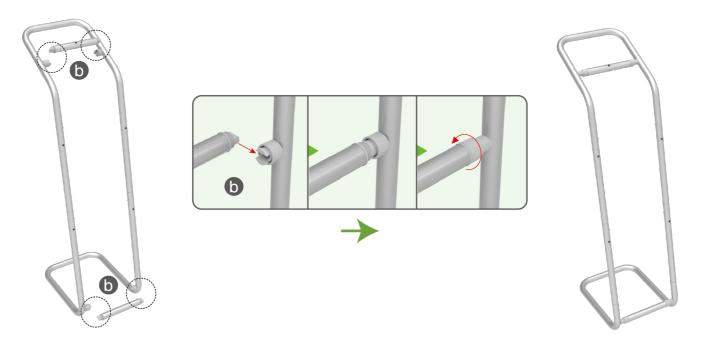

# STEP 04

To wrap the fabric from top to the middle of frame, then put the iPad in the holder and adjust the holder to right size and lock it by Allen Key Afterwards, install the set to the display stand.