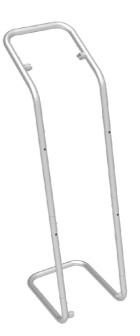

10X10FT-BOOTH-C













STEP 02 Connect long poles with corner poles according to labelings.







(1) Hardware

(2) Printed Graphic Fabric Banner (Optional)





## STEP 01

Connect poles according to labelings.





# STEP 02

Slide fabric banner on frame from left and zip up at right.







# STEP 01

Insert display stands onto feet by pressing their knobs.



# STEP 02

Interconnect display stands with C-shaped clips.



Screw light clips at top of display stands, slide lights onto them and adjust their direction.







10X10FT-BOOTH-C









(2) Printed fabric banner



(3) Brochure rack x 2 / Screws x 4
Tablet PC holder x1



# STEP 01



### **STEP 02**

To connect 2 long side tubes by the corner pieces







# STEP 03

To install the cross bar according to labellings



# STEP 04

To wrap the fabric from top to the middle of frame, then put the iPad in the holder and adjust the holder to right size and lock it by Allen Key Afterwards, install the set to the display stand.



# STEP 05

To pull the fabric banner to bottom and zip up.



# STEP 06

To Install 2 racks by screws in position



(1) Durable Plastic Hard Case, Aluminum Support Poles



(2) Printed Graphic Fabric Banner



## STEP 01

Put hard case's top into fabric banner.



# STEP 02

Insert support poles into hard case's top & bottom.



Wrap fabric banner from bottom to top & twist it to be smooth, lay hard case's intermediate panel on podium's top.





### ★ One Tool (Hex Wrench)

(1) Straight Support Poles



(2) Top MDF Boa