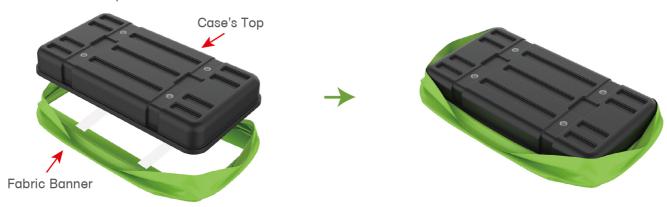

tands, slide lights onto them and adjust their direction.







10X10FT-BOOTH-C









(2) Printed fabric banner



(3) Brochure rack x 2 / Screws x 4
Tablet PC holder x1



# STEP 01



### **STEP 02**

To connect 2 long side tubes by the corner pieces







# STEP 03

To install the cross bar according to labellings



# STEP 04

To wrap the fabric from top to the middle of frame, then put the iPad in the holder and adjust the holder to right size and lock it by Allen Key Afterwards, install the set to the display stand.



# STEP 05

To pull the fabric banner to bottom and zip up.



# STEP 06

To Install 2 racks by screws in position



(1) Durable Plastic Hard Case, Aluminum Support Poles



(2) Printed Graphic Fabric Banner



## STEP 01

Put hard case's top into fabric banner.



# STEP 02

Insert support poles into hard case's top & bottom.



Wrap fabric banner from bottom to top & twist it to be smooth, lay hard case's intermediate panel on podium's top.





### ★ One Tool (Hex Wrench)

(1) Straight Support Poles



(2) Top MDF Board, Bottom MDF Board, Acrylic Boards



(3) Printed Graphic Fabric Banner



## **STEP 01**

Connect straight support poles by pressing knobs to lock.



## **STEP 02**

Insert fabric banner into bottom MDF board's slot and turn it over.









Screw straight support poles in bottom MDF board's threaded holes and place top MDF board on them.



## **STEP 04**

Pull fabric banner from bottom to top and insert into top MDF board's slot.



Screw straight support poles with threaded holes filled onto nuts and place acrylic boards on