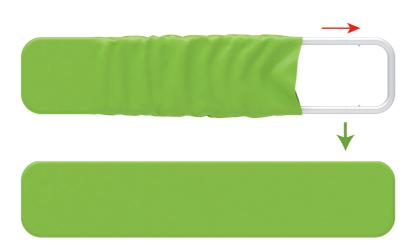

# STEP 02

Slide fabric banner on frame from left and zip up at right.

# STEP 05

To pull the fabric banner to bottom and zip up.