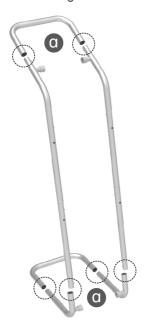

10X10FT-BOOTH-C













STEP 02 Connect long poles with corner poles according to labelings.







(1) Hardware

(2) Printed Graphic Fabric Banner (Optional)





## STEP 01

Connect poles according to labelings.





# STEP 02

Slide fabric banner on frame from left and zip up at right.







# STEP 01

Insert display stands onto feet by pressing their knobs.



# STEP 02

Interconnect display stands with C-shaped clips.



Screw light clips at top of display stands, slide lights onto them and adjust their direction.







10X10FT-BOOTH-C









(2) Printed fabric banner



(3) Brochure rack x 2 / Screws x 4
Tablet PC holder x1



# STEP 01



### **STEP 02**

To connect 2 long side tubes by the corner pieces







# STEP 03

To install the cross bar according to labellings



# STEP 04

To wrap the fabric from top to the middle of frame, then put the iPad in the holder and adjust the holder to right size and lock it by Allen Key Afterwards, install the set to the display stand.



# STEP 05

To pull the fabric banner to bottom and zip up.



# STEP 06

To Install 2 racks by screws in position



(1) Durable Plastic Hard Case, Aluminum Support Poles



(2) Printed Graphic Fabric Banner



## STEP 01

Put hard case's top into fabric banner.



# STEP 02

Insert support poles into hard case's top & bottom.



Wrap fabric banner from bottom to top & twist it to be smooth, lay hard case's intermediate panel on podium's top.





### ★ One Tool (Hex Wrench)

(1) Straight Support Poles



(2) Top MDF