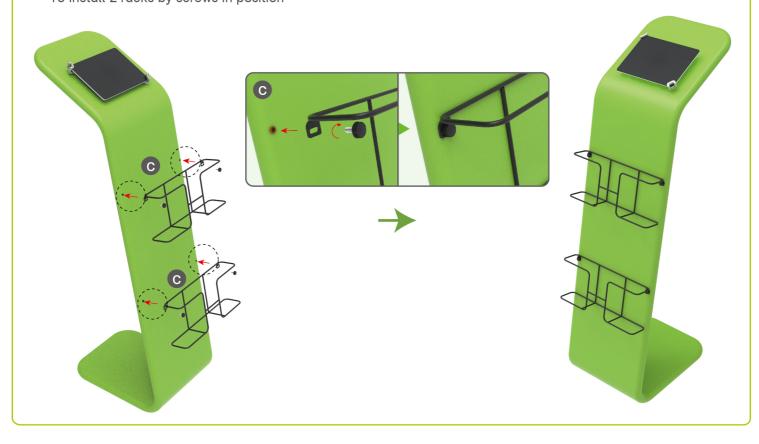

# STEP 06

To Install 2 racks by screws in position

(1) Durable Plastic Hard Case, Aluminum Support Poles

(2) Printed Graphic Fabric Banner