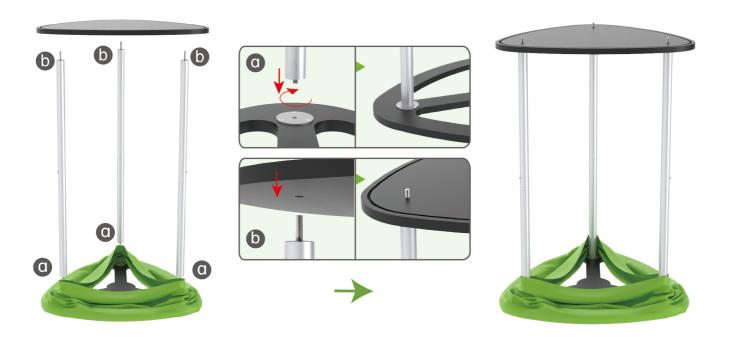

# STEP 01

Insert display stands onto feet by pressing their knobs.

# STEP 02

Interconnect display stands with C-shaped clips.

Screw light clips at top of display stands, slide lights onto them and adjust their direction.

10X10FT-BOOTH-C

(2) Printed fabric banner

(3) Brochure rack x 2 / Screws x 4
Tablet PC holder x1