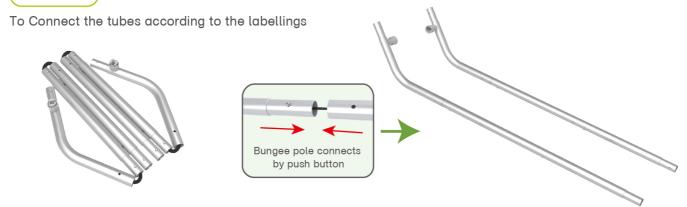

10X10FT-BOOTH-C













STEP 02 Connect long poles with corner poles according to labelings.







(1) Hardware

(2) Printed Graphic Fabric Banner (Optional)





## STEP 01

Connect poles according to labelings.





# STEP 02

Slide fabric banner on frame from left and zip up at right.







# STEP 01

Insert display stands onto feet by pressing their knobs.



# STEP 02

Interconnect display stands with C-shaped clips.



Screw light clips at top of display stands, slide lights onto them and adjust their direction.







10X10FT-BOOTH-C









(2) Printed fabric banner



(3) Brochure rack x 2 / Screws x 4
Tablet PC holder x1



# STEP 01



### **STEP 02**

To connect 2 long side tubes by the corner pieces







# STEP 03

To install the cross bar according to labellings



# STEP 04

To wrap the fabric from top to the middle of frame, then put the iPad in the holder and adjust the holder to right size and lock it by Allen Key Afterwards, install the set to the display stand.



# STEP 05

To pull the fabric banner to bottom and zip up.



# STEP 06

To Install 2 racks by screws in position



(1) Durable Plastic Hard Case, Aluminum Support Poles



(2) Printed Graphic Fabric Banner



## STEP 01

Put hard case's top into fabric banner.



# STEP 02

Insert support poles into hard case's top & bottom.



Wrap fabric banner from bottom to top & twist it to be smooth, lay hard case's intermediate panel on podium's top.