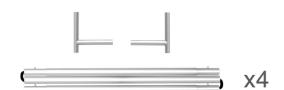

10X10FT-BOOTH-C













STEP 02 Connect long poles with corner poles according to labelings.







(1) Hardware

(2) Printed Graphic Fabric Banner (Optional)





## STEP 01

Connect poles according to labelings.





# STEP 02

Slide fabric banner on frame from left and zip up at right.







# STEP 01

Insert display stands onto feet by pressing their knobs.



# STEP 02

Interconnect display stands with C-shaped clips.



Screw light clips at top of display stands, slide lights onto them and adjust their direction.







10X10FT-BOOTH-C









(2) Printed fabric banner



(3) Brochure rack x 2 / Screws x 4
Tablet PC holder x1



# STEP 01



### **STEP 02**

To connect 2 long side tubes by the corner pieces







# STEP 03

To install the cross bar according to labellings



# STEP 04

To wrap th