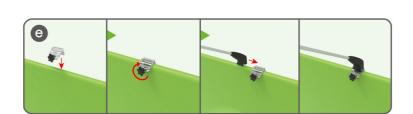

# STEP 02

Interconnect display stands with C-shaped clips.

Screw light clips at top of display stands, slide lights onto them and adjust their direction.

10X10FT-BOOTH-C

(2) Printed fabric banner

(3) Brochure rack x 2 / Screws x 4
Tablet PC holder x1