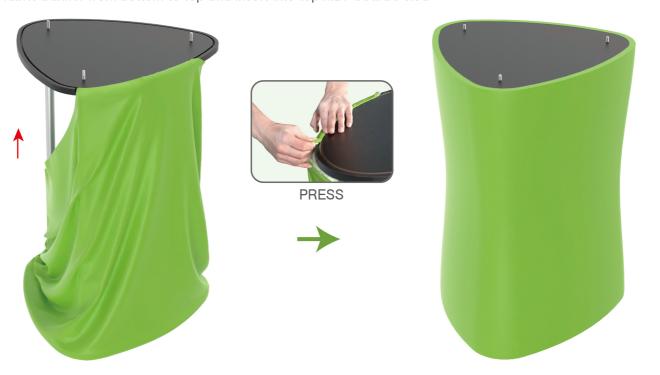

es



(2) Printed Graphic Fabric Banner



## STEP 01

Put hard case's top into fabric banner.



# STEP 02

Insert support poles into hard case's top & bottom.



Wrap fabric banner from bottom to top & twist it to be smooth, lay hard case's intermediate panel on podium's top.





### ★ One Tool (Hex Wrench)

(1) Straight Support Poles



(2) Top MDF Board, Bottom MDF Board, Acrylic Boards



(3) Printed Graphic Fabric Banner



## **STEP 01**

Connect straight support poles by pressing knobs to lock.



## **STEP 02**

Insert fabric banner into bottom MDF board's slot and turn it over.









Screw straight support poles in bottom MDF board's threaded holes and place top MDF board on them.



## **STEP 04**

Pull fabric banner from bottom to top and insert into top MDF board's slot.



Screw straight support poles with threaded holes filled onto nuts and place acrylic boards on them layer by layer.