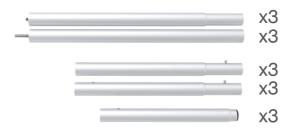

### ★ One Tool (Hex Wrench)

(1) Straight Support Poles

(2) Top MDF Board, Bottom MDF Board, Acrylic Boards

(3) Printed Graphic Fabric Banner

## **STEP 01**

Connect straight support poles by pressing knobs to lock.