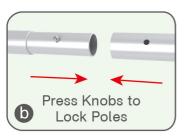

10X10FT-BOOTH-C













STEP 02 Connect long poles with corner poles according to labelings.







(1) Hardware

(2) Printed Graphic Fabric Banner (Optional)





## STEP 01

Connect poles according to labelings.





# STEP 02

Slide fabric banner on frame from left and zip up at right.







# STEP 01

Insert display stands onto feet by pressing their knobs.



# STEP 02

Interconnect display stands with C-shaped clips.



Screw light clips at top of display stands, slide lights onto them and adjust their direction.







10X10FT-BOOTH-C









(2) Printed fabric banner



(3) Brochure rack x 2 / Screws x 4
Tablet PC holder x1



# STEP 01



### **STEP 02**

To connect 2 long side tubes by the corner pieces







# STEP 03

To install the cross bar according to labellings



# STEP 04

To wrap the fabric from top to the middle of frame, then put the iPad in the holder and adjust the holder to right size and lock it by Allen Key Afterwards, install the set to the display stand.



# STEP 05

To