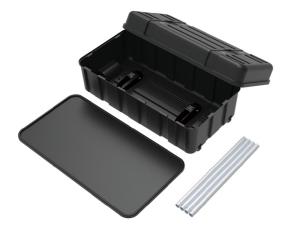

# STEP 06

To Install 2 racks by screws in position

(1) Durable Plastic Hard Case, Aluminum Support Poles

(2) Printed Graphic Fabric Banner