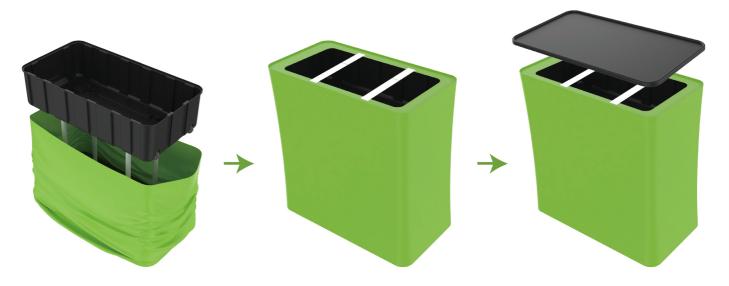

## STEP 01

Put hard case's top into fabric banner.

# STEP 02

Insert support poles into hard case's top & bottom.

Wrap fabric banner from bottom to top & twist it to be smooth, lay hard case's intermediate panel on podium's top.