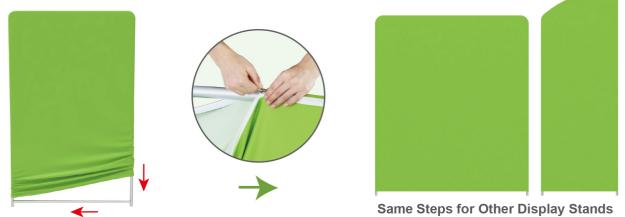

10X10FT-BOOTH-C













STEP 02 Connect long poles with corner poles according to labelings.







(1) Hardware

(2) Printed Graphic Fabric Banner (Optional)





## STEP 01

Connect poles according to labelings.





# STEP 02

Slide fabric banner on frame from left and zip up at right.







# STEP 01

Insert display stands onto feet by pressing their knobs.



# STEP 02

Interconnect display stands with C-shaped clips.



Screw light clips at top of display stands, slide lights onto them and adjust their direction.







10X10FT-BOOTH-C









(2) Printed fabric banner



(3) Brochure rack x 2 / Screws x 4
Tablet PC holder x1



# STEP 01



### **STEP 02**

To connect 2 long side tubes by the corner pieces







# STEP 03

To install the cross bar according to labellings



# STEP 04

To wrap the fabric from top to the middle of frame, then put the iPad in the holder and adju