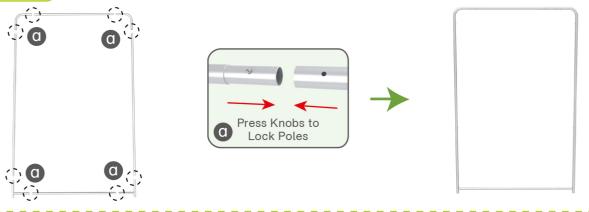

## STEP 01

Connect poles according to labelings.

# STEP 02

Slide fabric banner on frame from left and zip up at right.