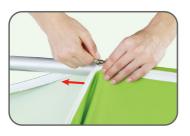

10X10FT-BOOTH-C













STEP 02 Connect long poles with corner poles according to labelings.







(1) Hardware

(2) Printed Graphic Fabric Banner (Optional)





## STEP 01

Connect poles according to labelings.





# STEP 02

Slide fabric banner on frame from left and zip up at right.







# STEP 01

Insert display stands onto feet by pressing their knobs.



# STEP 02

Interconnect display stands with C-shaped clips.



Screw light clips at top of display stands, slide lights onto them and adjust their direction.







10X10FT-BOOTH-C









(2) Printed fabric banner



(3) Brochure rack x 2 / Screws x 4
Tablet PC holder x1



# STEP 01



### **STEP 02**

To connect 2 long side tubes by the corner pieces







# STEP 03

To install the cross bar according to labellings



# STEP 04

To wrap the fabric from top to the middle of frame, then put the iPad in the holder and adjust the holder to right size and lock it by Allen Key Afterwards, install the set to the display stand.



# STEP 05

To pull the fabric banner to bottom and zip up.



# STEP 06

To Install 2 rac