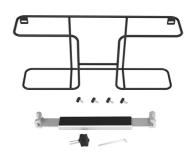

# STEP 06

To Install 2 racks by screws in position

(1) Durable Plastic Hard Case, Aluminum Support Poles

(2) Printed Graphic Fabric Banner