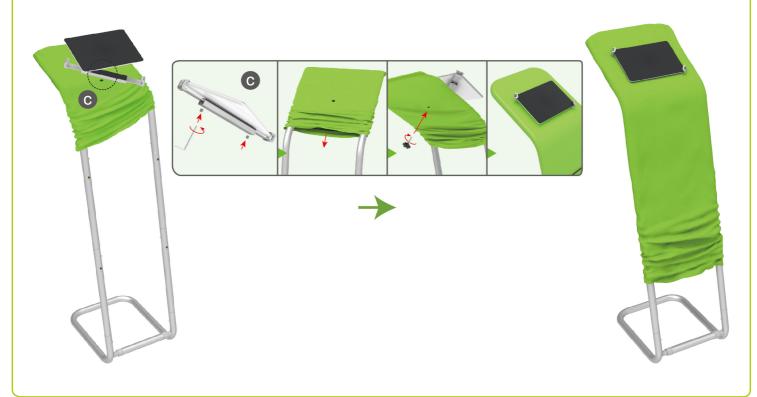

labelings.





# STEP 02

Slide fabric banner on frame from left and zip up at right.







# STEP 01

Insert display stands onto feet by pressing their knobs.



# STEP 02

Interconnect display stands with C-shaped clips.



Screw light clips at top of display stands, slide lights onto them and adjust their direction.







10X10FT-BOOTH-C









(2) Printed fabric banner



(3) Brochure rack x 2 / Screws x 4
Tablet PC holder x1



# STEP 01



### **STEP 02**

To connect 2 long side tubes by the corner pieces







# STEP 03

To install the cross bar according to labellings



# STEP 04

To wrap the fabric from top to the middle of frame, then put the iPad in the holder and adjust the holder to right size and lock it by Allen Key Afterwards, install the set to the display stand.



# STEP 05

To pull the fabric banner to bottom and zip up.



# STEP 06

To Install 2 racks by screws in position



(1) Durable Plastic Hard Case, Aluminum Support Poles



(2) Printed Graphic Fabric Banner



## STEP 01

Put hard case's top into fabric banner.



# STEP 02

Insert support poles into hard case's top & bottom.



Wrap fabric banner from bottom to top & twist it to be smooth, lay hard case's intermediate panel on podium's top.





### ★ One Tool (Hex Wrench)

(1) Straight Support Poles



(2) Top MDF Board, Bottom MDF Board, Acrylic Boards



(3) Printed Graphic Fabric Banner



## **STEP 01**

Connect straight support poles by pressing knobs to lock.



## **STEP 02**

Insert fabric banner into bottom MDF board's slot and turn it over.









Screw straight support po