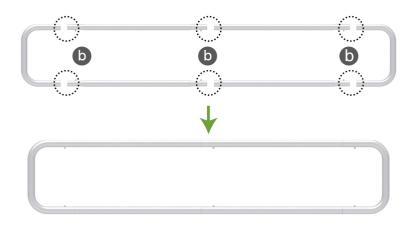

### **STEP 02**

To connect 2 long side tubes by the corner pieces

## **STEP 01**

Connect straight support poles by pressing knobs to lock.