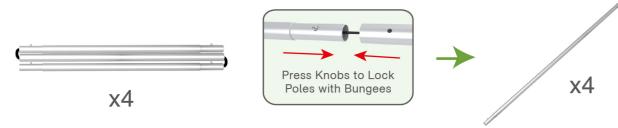

10X10FT-BOOTH-C













STEP 02 Connect long poles with corner poles according to labelings.







(1) Hardware

(2) Printed Graphic Fabric Banner (Optional)





## STEP 01

Connect poles according to labelings.





# STEP 02

Slide fabric banner on frame from left and zip up at right.







# STEP 01

Insert display stands onto feet by pressing their knobs.



# STEP 02

Interconnect display stands with C-shaped clips.



Screw light clips at top of display stands, slide lights onto them and adjust their direction.







10X10FT-BOOTH-C









(2) Printed fabric banner



(3) Brochure rack x 2 / Screws x 4
Tablet PC holder x1



# STEP 01



### **STEP 02**

To connect 2 long side tubes by the corner pieces







# STEP 03

To install the cross bar according to labellings



# STEP 04

To wrap the fabr