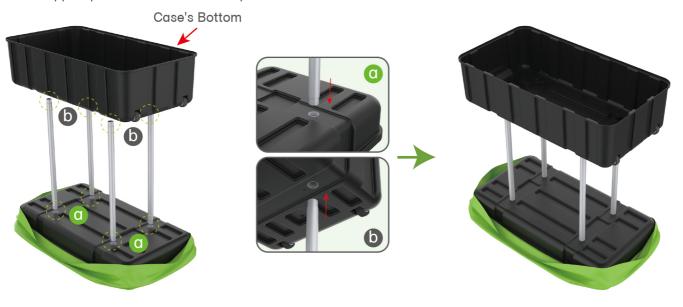

# STEP 02

Insert support poles into hard case's top & bottom.

Wrap fabric banner from bottom to top & twist it to be smooth, lay hard case's intermediate panel on podium's top.