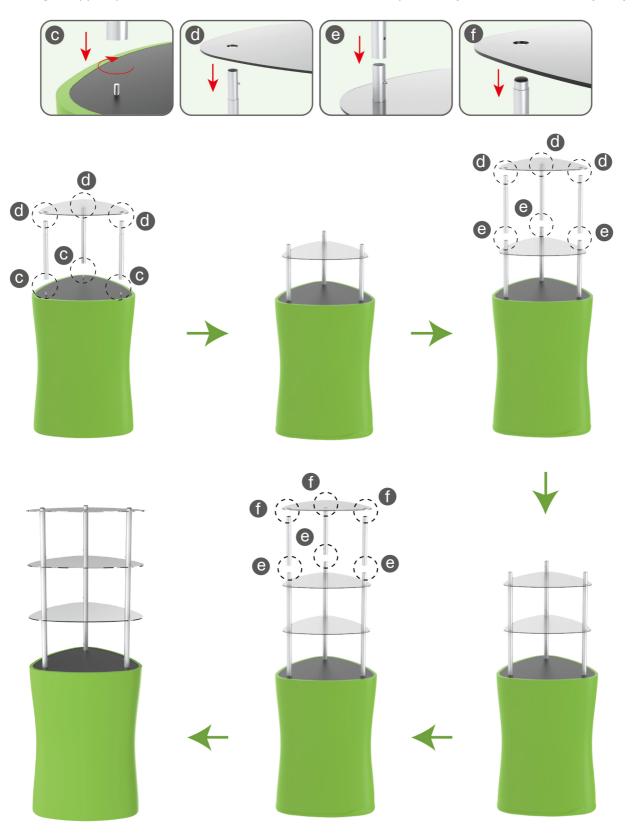

## STEP 01

Put hard case's top into fabric banner.

# STEP 02

Insert support poles into hard case's top & bottom.

Wrap fabric banner from bottom to top & twist it to be smooth, lay hard case's intermediate panel on podium's top.